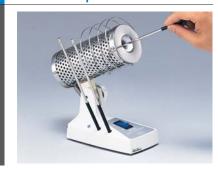

Safe operation through heater sterilization.
- Good heat-resistance.
- Loaded with quartz glass which heats evenly.
- Efficient for big volume and for continuous sterilizing.

#### Specifications

| Model                           | SL-21                 |
|---------------------------------|-----------------------|
| Internal sterilizing temp.      | 800~850°C             |
| Time to reach sterilizing temp. | 10min.                |
| Cinerating port diameter        | 15mm                  |
| Heater                          | 130W                  |
| Power                           | AC100V, 50/60Hz, 1.5A |
| External dimensions             | W95 x D170 x H200mm   |
| Weight                          | 1.5kg                 |

# Flexible angles



## Pt Ear can be placed in holder holes



### Consumable