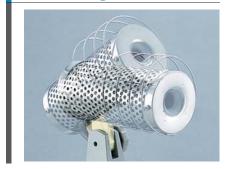

Needle is sterilized in combustion tube.
- Safe operation through heater sterilization.
- Good heat-resistance.
- Loaded with quartz glass which heats evenly.
- Efficient for big volume and for continuous sterilizing.

#### Specifications

| Model                           | SL-21                 |
|---------------------------------|-----------------------|
| Internal sterilizing temp.      | 800~850°C             |
| Time to reach sterilizing temp. | 10min.                |
| Cinerating port diameter        | 15mm                  |
| Heater                          | 130W                  |
| Power                           | AC100V, 50/60Hz, 1.5A |
| External dimensions             | W95 x D170 x H200mm   |
| Weight                          | 1.5kg                 |

# Flexible angles



## Pt Ear can be placed in holder holes



### Consumable