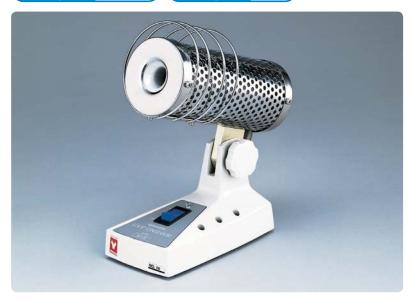

# **Loop Cinerator**

# **SL-21**

Internal sterilizing temp.

800~850°C

Time to reach sterilizing temp.

#### Features

- Pt. Ear, Needle is sterilized in combustion tube.
- Safe operation through heater sterilization.
- Good heat-resistance.
- Loaded with quartz glass which heats evenly.
- Efficient for big volume and for continuous sterilizing.

#### Specifications

| Model                           | SL-21                 |
|---------------------------------|-----------------------|
| Internal sterilizing temp.      | 800~850°C             |
| Time to reach sterilizing temp. | 10min.                |
| Cinerating port diameter        | 15mm                  |
| Heater                          | 130W                  |
| Power                           | AC100V, 50/60Hz, 1.5A |
| External dimensions             | W95 x D170 x H200mm   |
| Weight                          | 1.5kg                 |